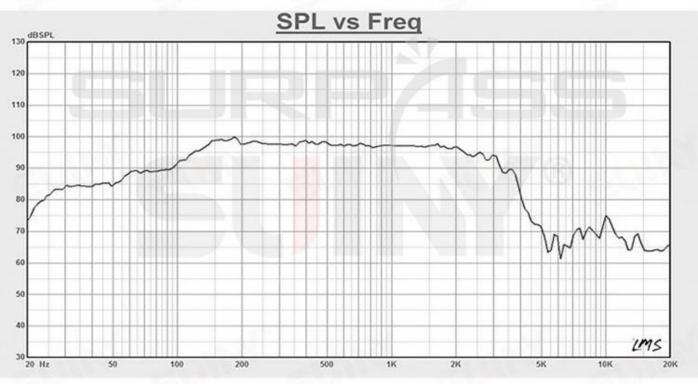

ite                             |
| Cast aluminum frame                 |
| 8 ohm                               |
| 6 ohm                               |
| 350 Watts                           |
| 700 Watts                           |
| 97 dB/1W/1m                         |
| 45-3K Hz                            |
| 43Hz                                |
| 0.44                                |
| 7.6                                 |
| 0.43                                |
| 156 liters                          |
| 810.0cm <sup>2</sup>                |
| 16.2 Txm                            |
| 80g                                 |
| Guangzhou, China                    |
| About 7.5KG (No packaging)          |
|                                     |





# Good products should talk with data