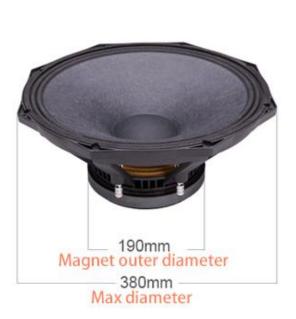

### **Specification:**

| SML157533                           |
|-------------------------------------|
| RCF 15-inch 75-core midbass speaker |
| About354mm                          |
| About 387mm                         |
| About 170mm                         |
| Ferrite                             |
| Cast aluminum frame                 |
| 8 ohm                               |
| 6 ohm                               |
| 350 Watts                           |
| 700 Watts                           |
| 97 dB/1W/1m                         |
| 45-3K Hz                            |
| 43Hz                                |
| 0.44                                |
| 7.6                                 |
| 0.43                                |
| 156 liters                          |
| 810.0cm <sup>2</sup>                |
| 16.2 Txm                            |
| 80g                                 |
| Guangzhou, China                    |
| About 7.5KG (No packaging)          |
|                                     |