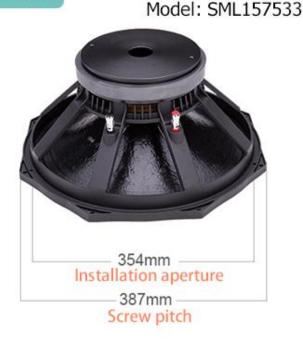

## RCF 15-inch 75mm Midbass Driver SML157533

### **Specification:**

| SML157533                           |
|-------------------------------------|
| RCF 15-inch 75-core midbass speaker |
| About354mm                          |
| About 387mm                         |
| About 170mm                         |
| Ferrite                             |
| Cast aluminum frame                 |
| 8 ohm                               |
| 6 ohm                               |
| 350 Watts                           |
| 700 Watts                           |
| 97 dB/1W/1m                         |
| 45-3K Hz                            |
| 43Hz                                |
| 0.44                                |
| 7.6                                 |
| 0.43                                |
| 156 liters                          |
| 810.0cm <sup>2</sup>                |
| 16.2 Txm                            |
| 80g                                 |
| Guangzhou, China                    |
| About 7.5KG (No packaging)          |
|                                     |