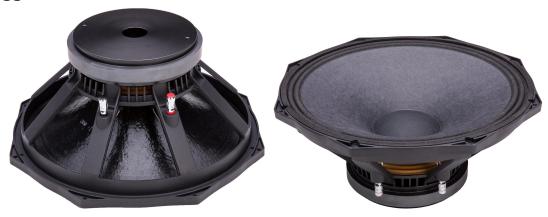

## RCF 15-inch 75mm Midbass Driver SML157533

### RCF 15-inch 75mm Midbass Driver