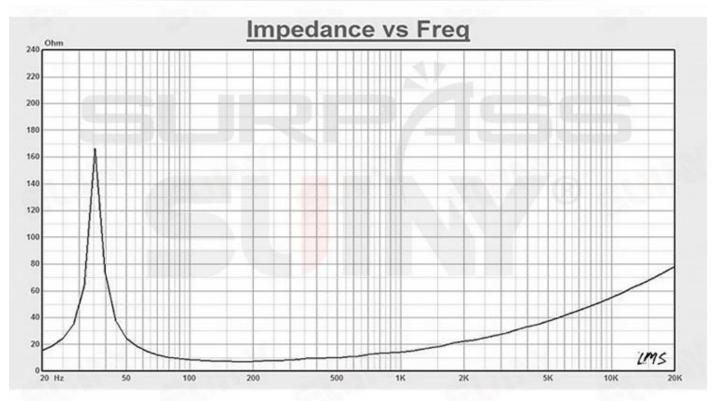

rrite                             |
| Cast aluminum frame                 |
| 8 ohm                               |
| 6 ohm                               |
| 350 Watts                           |
| 700 Watts                           |
| 97 dB/1W/1m                         |
| 45-3K Hz                            |
| 43Hz                                |
| 0.44                                |
| 7.6                                 |
| 0.43                                |
| 156 liters                          |
| 810.0cm <sup>2</sup>                |
| 16.2 Txm                            |
| 80g                                 |
| Guangzhou, China                    |
| About 7.5KG (No packaging)          |
|                                     |





# Good products should talk with data